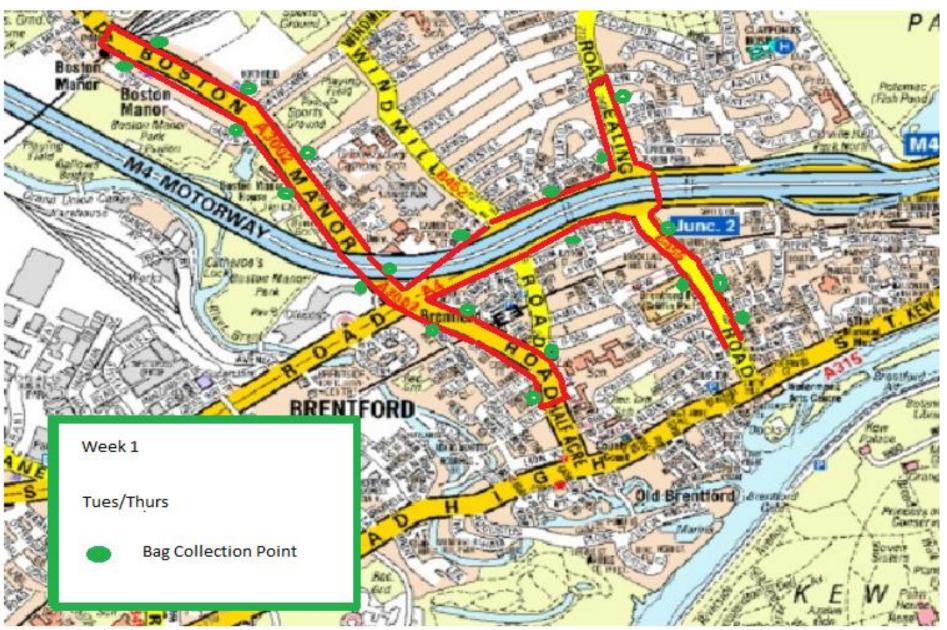

|                       |                                                                  | WEEK 1 |     |     |      |     |     | WEEK 2 |     |      |     |  |
|-----------------------|------------------------------------------------------------------|--------|-----|-----|------|-----|-----|--------|-----|------|-----|--|
| Ward                  | Main Route                                                       | Mon    | Tue | Wed | Thur | Fri | Mon | Tue    | Wed | Thur | Fri |  |
| Brentford             | Kew Bridge Road                                                  | 1      |     | 1   |      |     |     |        |     |      |     |  |
| Brentford             | Brentford High Street                                            |        |     |     |      |     |     |        |     |      |     |  |
| Chiswick<br>Riverside | Strand on the Green                                              |        |     |     |      |     |     |        |     |      |     |  |
| Chiswick<br>Riverside | Thames Road                                                      |        |     |     |      |     | 1   |        |     |      |     |  |
| Brentford             | Chiswick High Road:<br>From Kew Bridge to<br>Chiswick Roundabout |        |     |     |      |     |     |        |     |      |     |  |
| Syon                  | A4 Boston Manor Road-<br>Ealing Road                             |        | 1   |     | 1    |     |     |        |     |      |     |  |
| Brentford             | Boston Manor Road                                                |        |     |     |      |     |     |        |     |      |     |  |
| Brentford             | Ealing Road                                                      |        |     |     |      |     |     |        |     |      |     |  |
| Hanworth              | Hounslow Road                                                    |        |     |     |      |     |     |        |     |      |     |  |
| Hanworth              | Uxbridge Road, Feltham                                           |        |     |     |      |     |     | 4      |     |      | 4   |  |
| Hanworth              | Hampton Road East                                                |        |     |     |      |     | 1   |        |     |      |     |  |
| Hanworth              | Hampton Road West                                                |        |     |     |      |     |     |        |     |      |     |  |