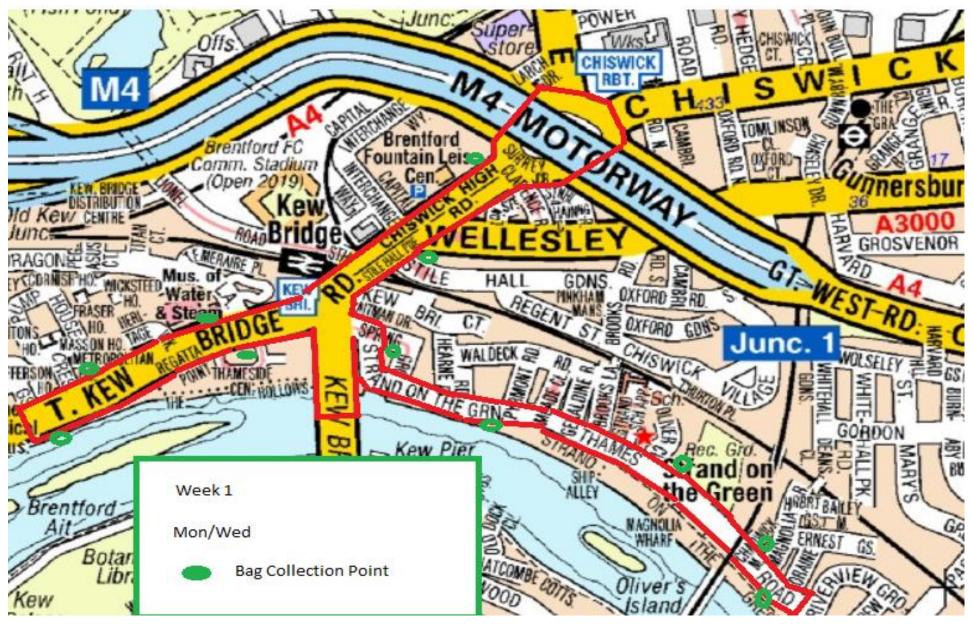

|                       |                                                                  | WEEK 1 |     |     |      |     |     | WEEK 2 |     |      |     |  |
|-----------------------|------------------------------------------------------------------|--------|-----|-----|------|-----|-----|--------|-----|------|-----|--|
| Ward                  | Main Route                                                       | Mon    | Tue | Wed | Thur | Fri | Mon | Tue    | Wed | Thur | Fri |  |
| Brentford             | Kew Bridge Road                                                  | 1      |     | 1   |      |     |     |        |     |      |     |  |
| Brentford             | Brentford High Street                                            |        |     |     |      |     |     |        |     |      |     |  |
| Chiswick<br>Riverside | Strand on the Green                                              |        |     |     |      |     |     |        |     |      |     |  |
| Chiswick<br>Riverside | Thames Road                                                      |        |     |     |      |     | 1   |        |     |      |     |  |
| Brentford             | Chiswick High Road:<br>From Kew Bridge to<br>Chiswick Roundabout |        |     |     |      |     |     |        |     |      |     |  |
| Syon                  | A4 Boston Manor Road-<br>Ealing Road                             |        | 1   |     | 1    |     |     |        |     |      |     |  |
| Brentford             | Boston Manor Road                                                |        |     |     |      |     |     |        |     |      |     |  |
| Brentford             | Ealing Road                                                      |        |     |     |      |     |     |        |     |      |     |  |
| Hanworth              | Hounslow Road                                                    |        |     |     |      |     |     |        |     |      |     |  |
| Hanworth              | Uxbridge Road, Feltham                                           |        |     |     |      |     |     | 4      |     |      | 4   |  |
| Hanworth              | Hampton Road East                                                |        |     |     |      |     | 1   |        |     |      |     |  |
| Hanworth              | Hampton Road West                                                |        |     |     |      |     |     |        |     |      |     |  |