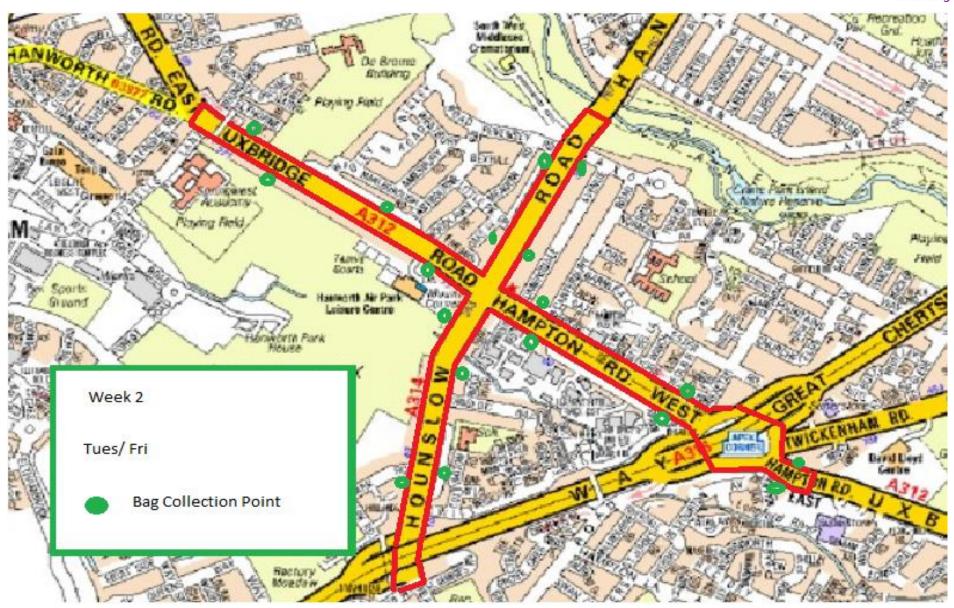

|                       |                                                                  | WEEK 1 |     |     |      |     |     | WEEK 2 |     |      |     |  |
|-----------------------|------------------------------------------------------------------|--------|-----|-----|------|-----|-----|--------|-----|------|-----|--|
| Ward                  | Main Route                                                       | Mon    | Tue | Wed | Thur | Fri | Mon | Tue    | Wed | Thur | Fri |  |
| Brentford             | Kew Bridge Road                                                  | 1      |     | 1   |      |     |     |        |     |      |     |  |
| Brentford             | Brentford High Street                                            |        |     |     |      |     |     |        |     |      |     |  |
| Chiswick<br>Riverside | Strand on the Green                                              |        |     |     |      |     |     |        |     |      |     |  |
| Chiswick<br>Riverside | Thames Road                                                      |        |     |     |      |     | 1   |        |     |      |     |  |
| Brentford             | Chiswick High Road:<br>From Kew Bridge to<br>Chiswick Roundabout |        |     |     |      |     |     |        |     |      |     |  |
| Syon                  | A4 Boston Manor Road-<br>Ealing Road                             |        | 1   |     | 1    |     |     |        |     |      |     |  |
| Brentford             | Boston Manor Road                                                |        |     |     |      |     |     |        |     |      |     |  |
| Brentford             | Ealing Road                                                      |        |     |     |      |     |     |        |     |      |     |  |
| Hanworth              | Hounslow Road                                                    |        |     |     |      |     |     |        |     |      |     |  |
| Hanworth              | Uxbridge Road, Feltham                                           |        |     |     |      |     |     | 4      |     |      | 4   |  |
| Hanworth              | Hampton Road East                                                |        |     |     |      |     | 1   |        |     |      |     |  |
| Hanworth              | Hampton Road West                                                |        |     |     |      |     |     |        |     |      |     |  |