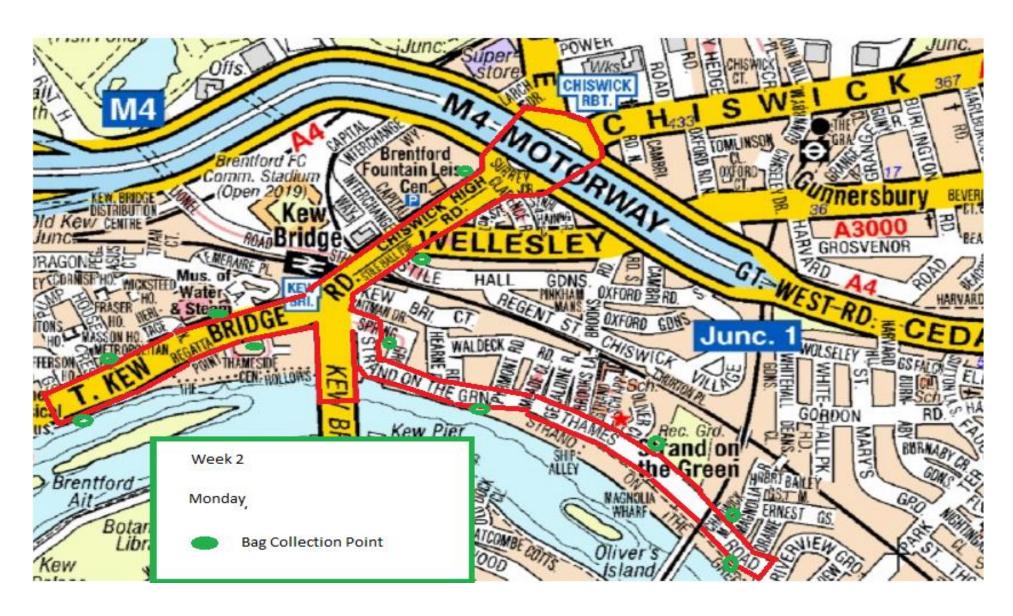

|                       |                                                                  | WEEK 1 |     |     |      |     |     | WEEK 2 |     |      |     |  |
|-----------------------|------------------------------------------------------------------|--------|-----|-----|------|-----|-----|--------|-----|------|-----|--|
| Ward                  | Main Route                                                       | Mon    | Tue | Wed | Thur | Fri | Mon | Tue    | Wed | Thur | Fri |  |
| Brentford             | Kew Bridge Road                                                  | 1      |     | 1   |      |     |     |        |     |      |     |  |
| Brentford             | Brentford High Street                                            |        |     |     |      |     |     |        |     |      |     |  |
| Chiswick<br>Riverside | Strand on the Green                                              |        |     |     |      |     |     |        |     |      |     |  |
| Chiswick<br>Riverside | Thames Road                                                      |        |     |     |      |     | 1   |        |     |      |     |  |
| Brentford             | Chiswick High Road:<br>From Kew Bridge to<br>Chiswick Roundabout |        |     |     |      |     |     |        |     |      |     |  |
| Syon                  | A4 Boston Manor Road-<br>Ealing Road                             |        | 1   |     | 1    |     |     |        |     |      |     |  |
| Brentford             | Boston Manor Road                                                |        |     |     |      |     |     |        |     |      |     |  |
| Brentford             | Ealing Road                                                      |        |     |     |      |     |     |        |     |      |     |  |
| Hanworth              | Hounslow Road                                                    |        |     |     |      |     |     |        |     |      |     |  |
| Hanworth              | Uxbridge Road, Feltham                                           |        |     |     |      |     |     | 4      |     |      | 4   |  |
| Hanworth              | Hampton Road East                                                |        |     |     |      |     | 1   |        |     |      |     |  |
| Hanworth              | Hampton Road West                                                |        |     |     |      |     |     |        |     |      |     |  |